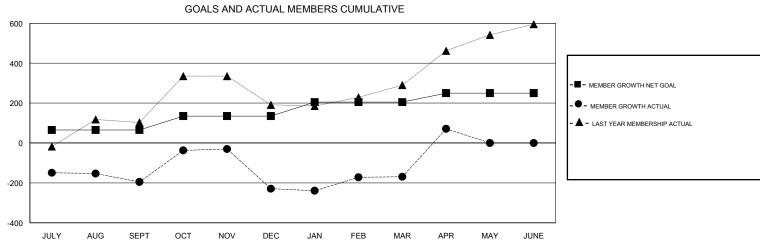

## **EVELINE CHANDRA LOCATION INDONESIA**

| GMT: EVELINE  | CHANDRA       |           | LOCATION INDONESIA |                       |                           |                         | GMT CA                                       |
|---------------|---------------|-----------|--------------------|-----------------------|---------------------------|-------------------------|----------------------------------------------|
|               | Club          | s         |                    | Members               |                           |                         |                                              |
|               | RESULTS FOR   | 2017-2018 |                    | RESULTS FOR 2017-2018 |                           |                         |                                              |
| QUARTER       | NEW CLUB GOAL | NEW CLUBS | DROPPED CLUBS      | QUARTER               | MEMBER GROWTH NET<br>GOAL | MEMBER GROWTH<br>ACTUAL | DROPPED MEMBERS ACTUAL (including transfers) |
| JULY/AUG/SEPT | 40            | 1         | 0                  | JULY/AUG/SEPT         | 65                        | 140                     | 303                                          |
| OCT/NOV/DEC   | 20            | 1         | 2                  | OCT/NOV/DEC           | 70                        | 209                     | 240                                          |
| JAN/FEB/MAR   | 20            | 3         | 1                  | JAN/FEB/MAR           | 70                        | 231                     | 152                                          |
| APR/MAY/JUNE  | 20            | 5         | 0                  | APR/MAY/JUNE          | 45                        | 248                     | 5                                            |