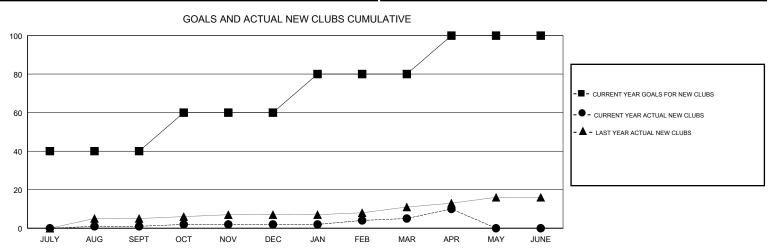

## **EVELINE CHANDRA LOCATION INDONESIA**

| GMT: EVELINE  | CHANDRA       |           | LOCATION INDONESIA |                       |                           |                         | GMT CA                                       |
|---------------|---------------|-----------|--------------------|-----------------------|---------------------------|-------------------------|----------------------------------------------|
|               | Club          | s         |                    | Members               |                           |                         |                                              |
|               | RESULTS FOR   | 2017-2018 |                    | RESULTS FOR 2017-2018 |                           |                         |                                              |
| QUARTER       | NEW CLUB GOAL | NEW CLUBS | DROPPED CLUBS      | QUARTER               | MEMBER GROWTH NET<br>GOAL | MEMBER GROWTH<br>ACTUAL | DROPPED MEMBERS ACTUAL (including transfers) |
| JULY/AUG/SEPT | 40            | 1         | 0                  | JULY/AUG/SEPT         | 65                        | 140                     | 303                                          |
| OCT/NOV/DEC   | 20            | 1         | 2                  | OCT/NOV/DEC           | 70                        | 209                     | 240                                          |
| JAN/FEB/MAR   | 20            | 3         | 1                  | JAN/FEB/MAR           | 70                        | 231                     | 152                                          |
| APR/MAY/JUNE  | 20            | 5         | 0                  | APR/MAY/JUNE          | 45                        | 248                     | 5                                            |